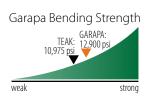

#### Garapa Decking (Brazilian Ash) - (pp. 14-15)

Appearance: A fine-grained timber that is a light-yellow to a warm-golden hue.

Hardness: 1210 lbs / 3x Harder than Redwood

Bending Strength: 12,900 psi

Benefits: Naturally resistant to rot, decay, and splinters without any chemical treatments. Offers 30+ year lifespan.

#### BENDING STRENGTH SCALE

The ability of a single deck board to resist breakage when subjected to an external force that causes it to bend.