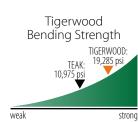

Hardness: 1850 lbs / 2x Harder than Cedar

Bending Strength: 19,285 psi

Benefits: Low-maintenance and naturally durable. Offers 30+ year lifespan.

#### BENDING STRENGTH SCALE

The ability of a single deck board to resist breakage when subjected to an external force that causes it to bend.