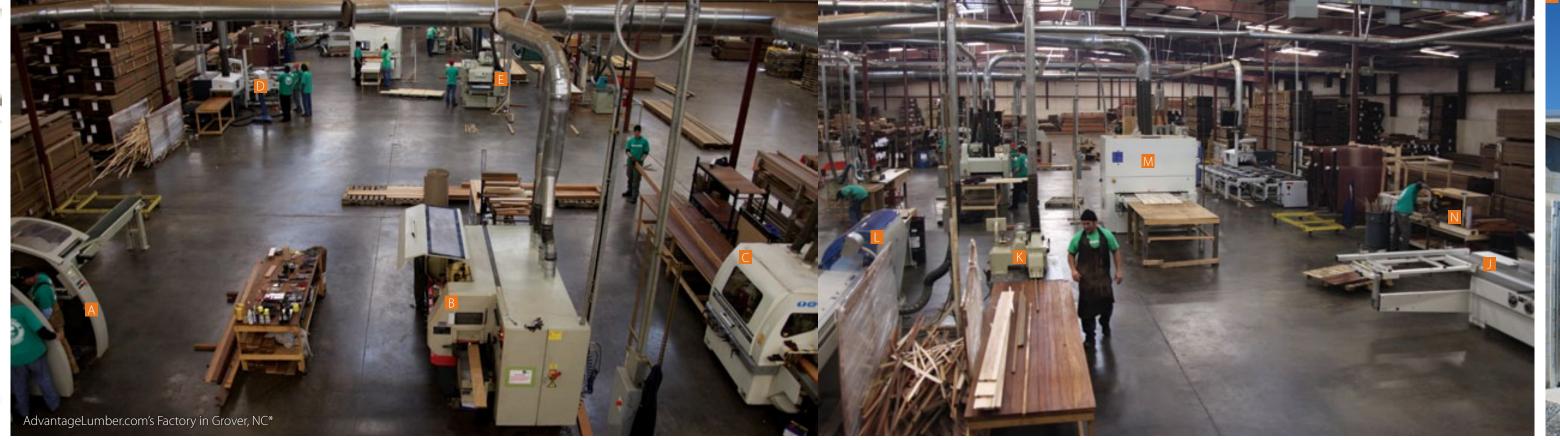

# CUSTOM MILLING

# We Operate State-of-the-Art Lumber Mills to *Meet Your Custom Lumber Needs*

- A Lineal End Matcher This machine allows us to end match flooring.
- B Molder #1 Allows us to produce a variety of molding, flooring, and decking to your exact specifications.
- Molder #2 Same as Molder #1.
- D Gang Rip Saw Removes defects and produces the best-quality lumber for your custom decking, flooring, or hardwood lumber order.
- E Double-Head Planer This planer mills both faces simultaneously so you get a more consistent product.

- Automated Clamp Carrier Produces a variety of glued panels in various species for furniture and architectural millwork.
- G Radio Frequency Gluing Machine This high-tech machine is used to transform narrow boards into wide edge-glued panels.
- Molder #3 Same as Molder #1.
- Resaw We can resaw up to 14" wide material to produce lumber at custom dimensions and thicknesses.

- Is Sliding Panel Saw This machine gives you a perfectly straight cut even with 12'+ material.
- Straight Line Rip Saw Our laser guided rip saws will cut rough lumber with a glue joint quality edge.
- Optimizing Defect Saw Our Defect Saw is ideal for removing the defects from flooring.
- M Wide Belt Planer/Sander Planes and sands simultaneously for perfectly smooth panels of lumber up to 53" wide.
- N Chop Saw This machine is used to cut custom milled orders to your exact specified lengths.
- Vacuum Coating UV Finishing Line Our state-of-the-art finishing system offers a comprehensive approach to finishing molding, trim, and flooring with UV cured coatings.
- Lumber Kiln The kiln utilizes computer controlled drying methods and gives you a better quality product that will be more stable when installed.