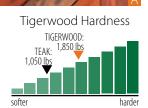

Hardness: 1850 lbs / 2x Harder than Cedar

Bending Strength: 19,285 psi

Benefits: Low-maintenance and naturally durable. Offers 30+ year lifespan.

#### HARDNESS SCALE

The ability to withstand foot traffic, falling objects, and pets will vary by species of wood. Teak decking has long been the benchmark for exotic outdoor decking, which all Advantage Decking<sup>™</sup> species far exceed.