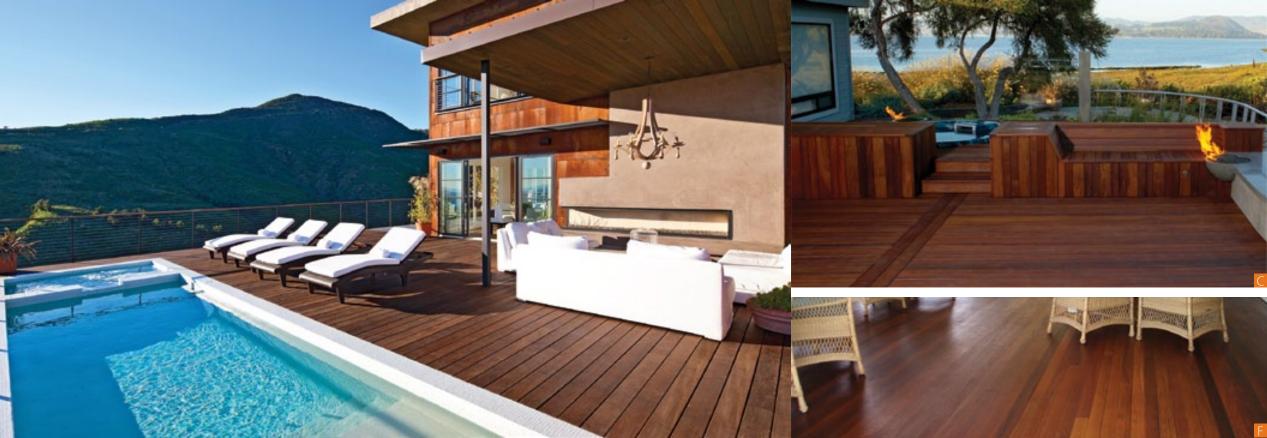

#### 2014 Great American Deck & Outdoor Project Contest Winners

This catalog features pictures that were submitted to our latest deck & outdoor project contest. These stunning outdoor living areas were made with Brazilian hardwood from AdvantageLumber.com.

Cover photo descriptions & locations:

- A Cumaru Decking Evans City, PA
- B Tigerwood Decking Charlotte, NC
- [ Ipe Outdoor Kitchen Stockbridge, GA
- D Ipe Decking w/Cable Railing Stockbridge, GA
- E Cumaru Outdoor Living Area Los Angeles, CA
- E Cumaru Decking Evans City, PA