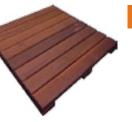

#### 24x24 Deck Tiles

The line of 24x24 Deck Tiles are made for rooftop and heavy-duty commercial applications. Architects and builders have installed these tiles in a wide range of outdoor projects.

24x24 Deck Tiles are available in: 24 x 24 Smooth Ipe Deck Tiles & 24 x 24 Smooth Cumaru Deck Tiles

#### FSC® / Rainforest Alliance Certified™ Deck Tiles

Our FSC® Deck Tiles are certified by the Rainforest Alliance to comply with the world's foremost responsible forestry standards. These beautiful tiles are ideal for any LEED green building project.

FSC® Deck Tiles are available in: 24x24 Smooth Massaranduba Deck Tiles & 20x20 Smooth Ipe Deck Tiles (24x24 Smooth Massaranduba Deck Tile Shown)

Give your deck tile installation a clean, finished look with Advantage Deck Tile Trim™. Our Deck Tile Edge Trim features an eased edge to provide a smooth transition from the edge of the deck tile area and works in conjuntion with DeckWise® Deck Tile Connectors.