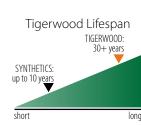

Hardness: 1850 lbs / 2x Harder than Cedar

Bending Strength: 19,285 psi

Benefits: Low-maintenance and naturally durable. Offers 30+ year lifespan.

#### LIFESPAN SCALE

How many years pass before you have to replace your deck? Lifespan charts are based on the proven performance of exotic hardwood decking, regardless of the environment.