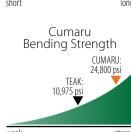

#### Cumaru Decking (Brazilian Teak) - (pp. 10-11)

Appearance: Color varies from a rich display of golden-tan to reddish-brown colors and dark grain accents throughout the wood.

Hardness: 3540 lbs / 8x Harder than Redwood

Bending Strength: 24,800 psi

Benefits: Extremely durable and naturally resistant to decay. Offers up to 50+ year lifespan.

Appearance: Light golden-brown to reddish-brown with irregular black and brown streaks.