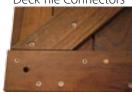

#### Anti-Slip Surface

Smooth Surface

Back Hole Pre-drilled for Use with DeckWise™ Deck Tile Connectors

#### DeckWise® Deck Tile Connectors

DeckWise® Deck Tile Connectors simplify the installation process. You will never have to worry about loose or uneven gaps between tiles. The unique design of these deck tile connectors provides the easiest installation method for wood-backed hardwood deck tiles.