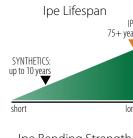

# Massaranduba Hardness MASSARANDUBA: 3,190 lbs TEAK: 1,050 lbs softer harder

Massaranduba Lifespan

MASSARANDUBA:
30+ years

SYNTHETICS:
up to 10 years

short long

Massaranduba

# short long Massaranduba Bending Strength Massaranduba: 27,280 psi TEAK: 10,975 psi weak strong