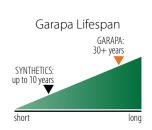

#### Garapa Decking (Brazilian Ash) - (pp. 14-15)

Appearance: A fine-grained timber that is a light-yellow to a warm-golden hue.

Hardness: 1210 lbs / 3x Harder than Redwood

Bending Strength: 12,900 psi

Benefits: Naturally resistant to rot, decay, and splinters without any chemical treatments. Offers 30+ year lifespan.

#### LIFESPAN SCALE

How many years pass before you have to replace your deck? Lifespan charts are based on the proven performance of exotic hardwood decking, regardless of the environment.