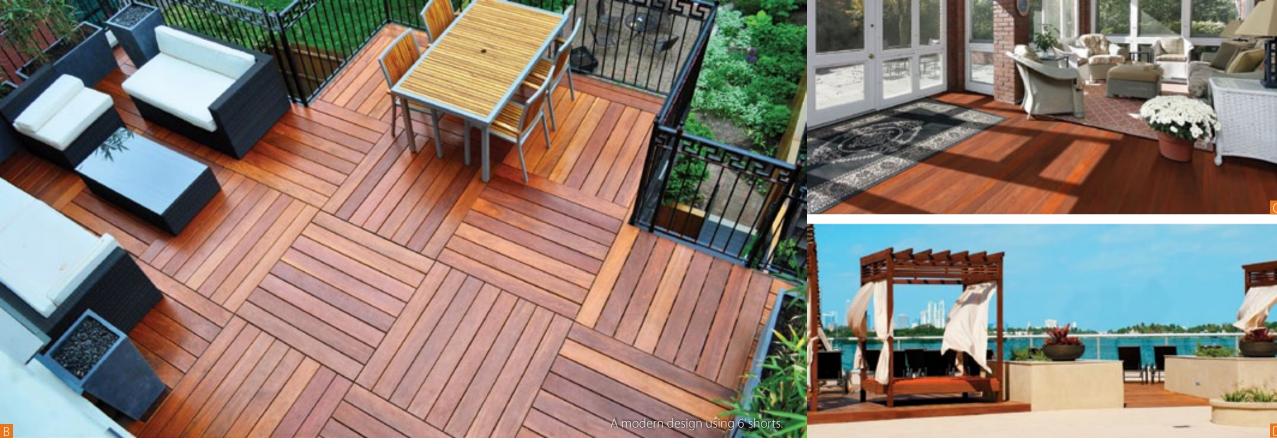

Cover photo descriptions & locations:

- A Cumaru Decking Evans City, PA
- B Tigerwood Decking Charlotte, NC
- [ Ipe Outdoor Kitchen Stockbridge, GA
- D Ipe Decking w/Cable Railing Stockbridge, GA
- E Cumaru Outdoor Living Area Los Angeles, CA
- E Cumaru Decking Evans City, PA

# **ADVANTAGE** CUMARU DECKING

Also known as: Brazilian Teak

Advantage Cumaru<sup>™</sup> (ku-mah-roo) is an incredible, low-maintenance hardwood that offers a beautiful array of amber red to golden honey colors. Each board of premium grade Cumaru is also naturally resistant to rot, decay, and insects. This exotic hardwood species rivals lpe in strength and is 3 times harder than Teak. With a lifespan well over 50 years, you will enjoy your new Cumaru deck for decades. With such strength, beauty, and longevity, an Advantage Cumaru<sup>™</sup> deck is a terrific investment that adds value to your home. The deck pictured above (B) was built with 6'Cumaru at a significant cost savings.