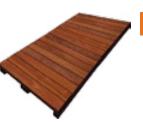

#### Custom Order - Extended Size Deck Tiles

We also offer a wide range of larger deck tiles on a custom order basis. Sizes that are offered include: 2'x4', 2'x6', 2'x8', 2'x10', 2'x12', 2'x14', 2'x16', 2'x18', & 2'x20'. These custom tile are available in either smooth or anti-slip surface options. (2'x4' Smooth Ipe Deck Tile Shown)