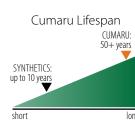

#### Cumaru Decking (Brazilian Teak) - (pp. 10-11)

Appearance: Color varies from a rich display of golden-tan to reddish-brown colors and dark grain accents throughout the wood.

Hardness: 3540 lbs / 8x Harder than Redwood

Bending Strength: 24,800 psi

Benefits: Extremely durable and naturally resistant to decay. Offers up to 50+ year lifespan.

Appearance: Light golden-brown to reddish-brown with irregular black and brown streaks.

#### LIFESPAN SCALE

How many years pass before you have to replace your deck? Lifespan charts are based on the proven performance of exotic hardwood decking, regardless of the environment.