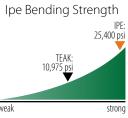

#### lpe Decking (Brazilian Walnut) - (pp. 8-9)

Appearance: An extremely dense, tight-grained wood. Generally a deep rich brown with some pieces displaying red and amber hues.

Hardness: 3680 lbs / 3x Harder than Teak

Bending Strength: 25,400 psi

Benefits: Ultra-low-maintenance. Highest rating for termite & decay resistance. Proven lifespan of 75+ years.

#### Cumaru Decking (Brazilian Teak) - (pp. 10-11)

Appearance: Color varies from a rich display of golden-tan to reddish-brown colors and dark grain accents throughout the wood.

Hardness: 3540 lbs / 8x Harder than Redwood

Bending Strength: 24,800 psi

Benefits: Extremely durable and naturally resistant to decay. Offers up to 50+ year lifespan.

Appearance: Light golden-brown to reddish-brown with irregular black and brown streaks.