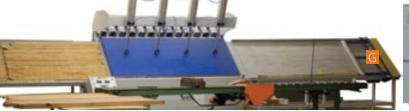

# CUSTOM MILLING

# We Operate State-of-the-Art Lumber Mills to *Meet Your Custom Lumber Needs*

- A Lineal End Matcher This machine allows us to end match flooring.
- B Molder #1 Allows us to produce a variety of molding, flooring, and decking to your exact specifications.
- Molder #2 Same as Molder #1.
- D Gang Rip Saw Removes defects and produces the best-quality lumber for your custom decking, flooring, or hardwood lumber order.
- E Double-Head Planer This planer mills both faces simultaneously so you get a more consistent product.

- Automated Clamp Carrier Produces a variety of glued panels in various species for furniture and architectural millwork.
- G Radio Frequency Gluing Machine This high-tech machine is used to transform narrow boards into wide edge-glued panels.
- Molder #3 Same as Molder #1.
- Resaw We can resaw up to 14" wide material to produce lumber at custom dimensions and thicknesses.

- Is Sliding Panel Saw This machine gives you a perfectly straight cut even with 12'+ material.
- Straight Line Rip Saw Our laser guided rip saws will cut rough lumber with a glue joint quality edge.
- Optimizing Defect Saw Our Defect Saw is ideal for removing the defects from flooring.
- M Wide Belt Planer/Sander Planes and sands simultaneously for perfectly smooth panels of lumber up to 53" wide.
- N Chop Saw This machine is used to cut custom milled orders to your exact specified lengths.
- Vacuum Coating UV Finishing Line Our state-of-the-art finishing system offers a comprehensive approach to finishing molding, trim, and flooring with UV cured coatings.
- Lumber Kiln The kiln utilizes computer controlled drying methods and gives you a better quality product that will be more stable when installed.