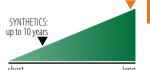

#### LIFESPAN SCALE

How many years pass before you have to replace your deck? Lifespan charts are based on the proven performance of exotic hardwood decking, regardless of the environment.

# Massaranduba Hardness MASSARANDUBA: 3,190 lbs TEAK: 1,050 lbs softer harder

Massaranduba Lifespan

MASSARANDUBA:
30+ years

SYNTHETICS:
up to 10 years

short long

Massaranduba