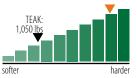

#### HARDNESS SCALE

The ability to withstand foot traffic, falling objects, and pets will vary by species of wood. Teak decking has long been the benchmark for exotic outdoor decking, which all Advantage Decking<sup>™</sup> species far exceed.

#### lpe Decking (Brazilian Walnut) - (pp. 8-9)

Appearance: An extremely dense, tight-grained wood. Generally a deep rich brown with some pieces displaying red and amber hues.

Hardness: 3680 lbs / 3x Harder than Teak