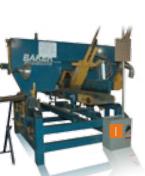

# CUSTOM MILLING

# We Operate State-of-the-Art Lumber Mills to *Meet Your Custom Lumber Needs*

- A Lineal End Matcher This machine allows us to end match flooring.
- B Molder #1 Allows us to produce a variety of molding, flooring, and decking to your exact specifications.
- Molder #2 Same as Molder #1.
- D Gang Rip Saw Removes defects and produces the best-quality lumber for your custom decking, flooring, or hardwood lumber order.
- E Double-Head Planer This planer mills both faces simultaneously so you get a more consistent product.

- Automated Clamp Carrier Produces a variety of glued panels in various species for furniture and architectural millwork.
- G Radio Frequency Gluing Machine This high-tech machine is used to transform narrow boards into wide edge-glued panels.
- Molder #3 Same as Molder #1.
- Resaw We can resaw up to 14" wide material to produce lumber at custom dimensions and thicknesses.

- Is Sliding Panel Saw This machine gives you a perfectly straight cut even with 12'+ material.
- Straight Line Rip Saw Our laser guided rip saws will cut rough lumber with a glue joint quality edge.
- Optimizing Defect Saw Our Defect Saw is ideal for removing the defects from flooring.
- M Wide Belt Planer/Sander Planes and sands simultaneously for perfectly smooth panels of lumber up to 53" wide.
- N Chop Saw This machine is used to cut custom milled orders to your exact specified lengths.
- Vacuum Coating UV Finishing Line Our state-of-the-art finishing system offers a comprehensive approach to finishing molding, trim, and flooring with UV cured coatings.
- Lumber Kiln The kiln utilizes computer controlled drying methods and gives you a better quality product that will be more stable when installed.