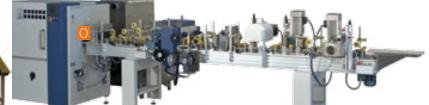

# CUSTOM MILLING

# We Operate State-of-the-Art Lumber Mills to *Meet Your Custom Lumber Needs*

- A Lineal End Matcher This machine allows us to end match flooring.
- B Molder #1 Allows us to produce a variety of molding, flooring, and decking to your exact specifications.
- Molder #2 Same as Molder #1.
- D Gang Rip Saw Removes defects and produces the best-quality lumber for your custom decking, flooring, or hardwood lumber order.
- E Double-Head Planer This planer mills both faces simultaneously so you get a more consistent product.

- Automated Clamp Carrier Produces a variety of glued panels in various species for furniture and architectural millwork.
- G Radio Frequency Gluing Machine This high-tech machine is used to transform narrow boards into wide edge-glued panels.
- Molder #3 Same as Molder #1.
- Resaw We can resaw up to 14" wide material to produce lumber at custom dimensions and thicknesses.

- Is Sliding Panel Saw This machine gives you a perfectly straight cut even with 12'+ material.
- Straight Line Rip Saw Our laser guided rip saws will cut rough lumber with a glue joint quality edge.
- Optimizing Defect Saw Our Defect Saw is ideal for removing the defects from flooring.
- M Wide Belt Planer/Sander Planes and sands simultaneously for perfectly smooth panels of lumber up to 53" wide.
- N Chop Saw This machine is used to cut custom milled orders to your exact specified lengths.
- Vacuum Coating UV Finishing Line Our state-of-the-art finishing system offers a comprehensive approach to finishing molding, trim, and flooring with UV cured coatings.
- Lumber Kiln The kiln utilizes computer controlled drying methods and gives you a better quality product that will be more stable when installed.