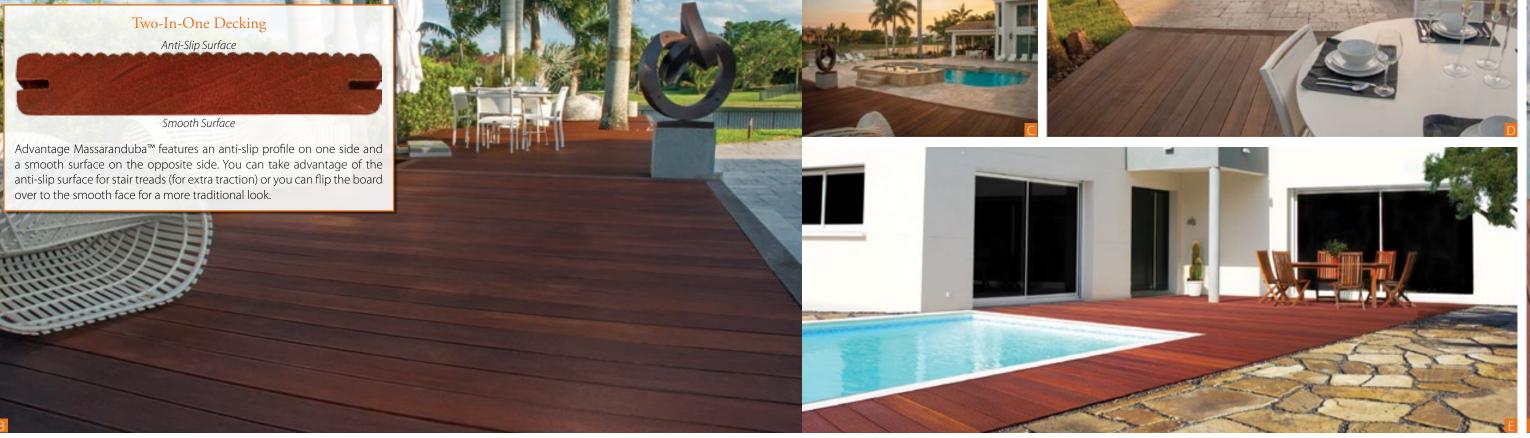

# ADVANTAGE MASSARANDUBA DECKING

Also known as: Brazilian Redwood

Two-In-One Decking

#### Advantage Massaranduba™ Outperforms & Outlasts Traditional Redwood

Advantage Massaranduba<sup>™</sup> bears the distinction of being one of the hardest and most beautiful woods in the world. With such a dependable material, you can enjoy outdoor living year-round without worrying about constant staining or heavy-duty maintenance. One surprising fact about this natural hardwood is how well it performs under heavy load (bending strength) tests. These tests revealed that, as a decking material, Massaranduba is twice as strong as California Redwood.

#### Anti-Slip Surface

Smooth Surface

Back Hole Pre-drilled for Use with DeckWise™ Deck Tile Connectors