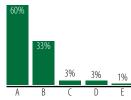

# Our Sustainable Forestry Practices & How You Can Help

Causes of Deforestation in the Amazon\*

A) cattle ranchers B) small scale agriculture
 C) fires, dams, mining, etc. D) logging
 E) large scale agriculture

WHAT DOES THIS GRAPH MEAN? Most deforestation (60-70%) in the Amazon is a direct result of cattle ranches. The majority (33%) of the remaining deforestation mostly results from small-scale subsistence agriculture.