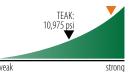

# short long Massaranduba Bending Strength Massaranduba: 27,280 psi TEAK: 10,975 psi weak strong